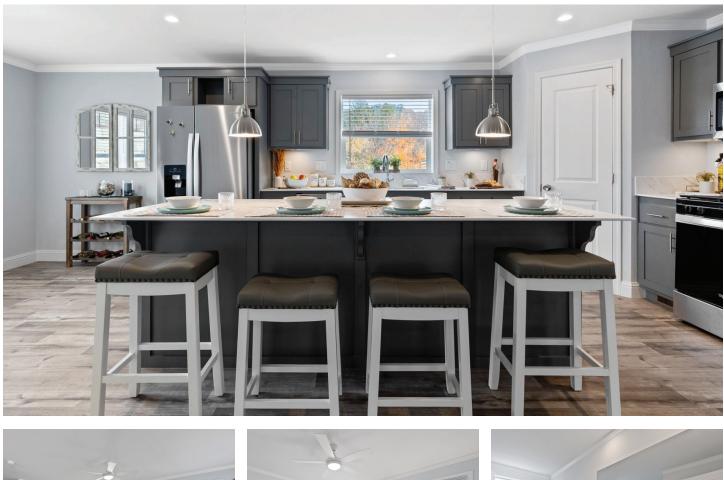

## \$309,900

- ✓ 2023 Skyline Stone Harbor Home
- ✓ 3 Bedrooms & 2 Bathrooms
- ✓ Approx 1,493 Square Feet
- ✓ 26' x 58'
- ✓ Carpet & Vinyl Flooring
- ✓ Blinds Throughout
- ✓ Full Kitchen Appliance Package
- ✓ Washer & Dryer Hook-Ups
- ✓ Covered Carport & Storage Shed
- ✓ Spacious Layout
- ✓ Great Location & Much More!
- ✓ Serial # 237-000-H-A001356A/B

> Photos are of a similar home in our inventory. New photos coming soon!