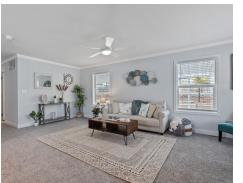

## \$309,900

- ✓ 2023 Skyline Stone Harbor Home
- ✓ 3 Bedrooms & 2 Bathrooms
- ✓ Approx 1,493 Square Feet
- ✓ 26' x 58'
- ✓ Carpet & Vinyl Flooring
- ✓ Blinds Throughout
- ✓ Full Kitchen Appliance Package
- ✓ Washer & Dryer Hook-Ups
- ✓ Covered Carport & Storage Shed
- ✓ Spacious Layout
- ✓ Great Location & Much More!
- ✓ Serial # 237-000-H-A001356A/B

> Photos are of a similar home in our inventory. New photos coming soon!