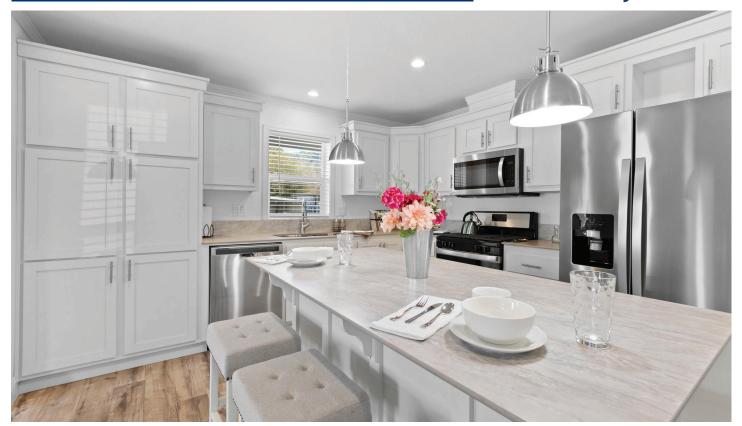

## 18717 Mill Villa Road #547 Jamestown, CA 95327

- ✓ 2023 Skyline Woodland Home
- √ 3 Bedrooms & 2 Bathrooms
- ✓ Approx 1,456 Square Feet
- ✓ 56' x 26'
- ✓ Carpet & Vinyl Flooring
- ✓ Blinds Throughout
- ✓ Full Kitchen Appliance Package
- ✓ Washer & Dryer Hook-Ups
- ✓ Covered Carport & Storage Shed
- ✓ Spacious Layout
- ✓ Great Location & Much More!
- ✓ Serial # 237-000-H-A001358A/B

Photos are of a similar home in our inventory.

New photos coming soon!