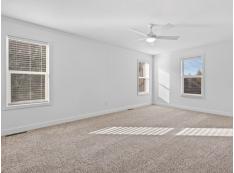

## 18717 Mill Villa Road #547 Jamestown, CA 95327

- ✓ 2023 Skyline Woodland Home
- √ 3 Bedrooms & 2 Bathrooms
- ✓ Approx 1,456 Square Feet
- ✓ 56' x 26'
- ✓ Carpet & Vinyl Flooring
- ✓ Blinds Throughout
- ✓ Full Kitchen Appliance Package
- ✓ Washer & Dryer Hook-Ups
- ✓ Covered Carport & Storage Shed
- ✓ Spacious Layout
- ✓ Great Location & Much More!
- ✓ Serial # 237-000-H-A001358A/B

Photos are of a similar home in our inventory.

New photos coming soon!