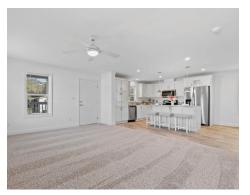

## 18717 Mill Villa Road #547 Jamestown, CA 95327

- ✓ 2023 Skyline Woodland Home
- √ 3 Bedrooms & 2 Bathrooms
- ✓ Approx 1,456 Square Feet
- ✓ 56' x 26'
- ✓ Carpet & Vinyl Flooring
- ✓ Blinds Throughout
- ✓ Full Kitchen Appliance Package
- ✓ Washer & Dryer Hook-Ups
- ✓ Covered Carport & Storage Shed
- ✓ Spacious Layout
- ✓ Great Location & Much More!
- ✓ Serial # 237-000-H-A001358A/B

Photos are of a similar home in our inventory.

New photos coming soon!